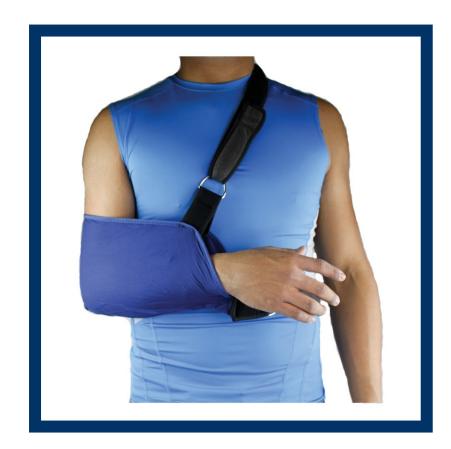

## Shoulder Immobilizer With Waist Strap L3660 PDAC Approved Part #21-101

## **Features:**

- Ambidextrous design fits left or right arm
- Breathable ventilated canvas construction
- Easy to apply and use

## **Indications:**

- Rotator cuff injuries
- Shoulder instabilities
- Anterior dislocation of GH joint

Sizes available:

Small (13.5" long/ 7.5" sling depth)

Medium (15.5" long/ 8.25" sling depth)

Large (18" long/8.75" sling depth)